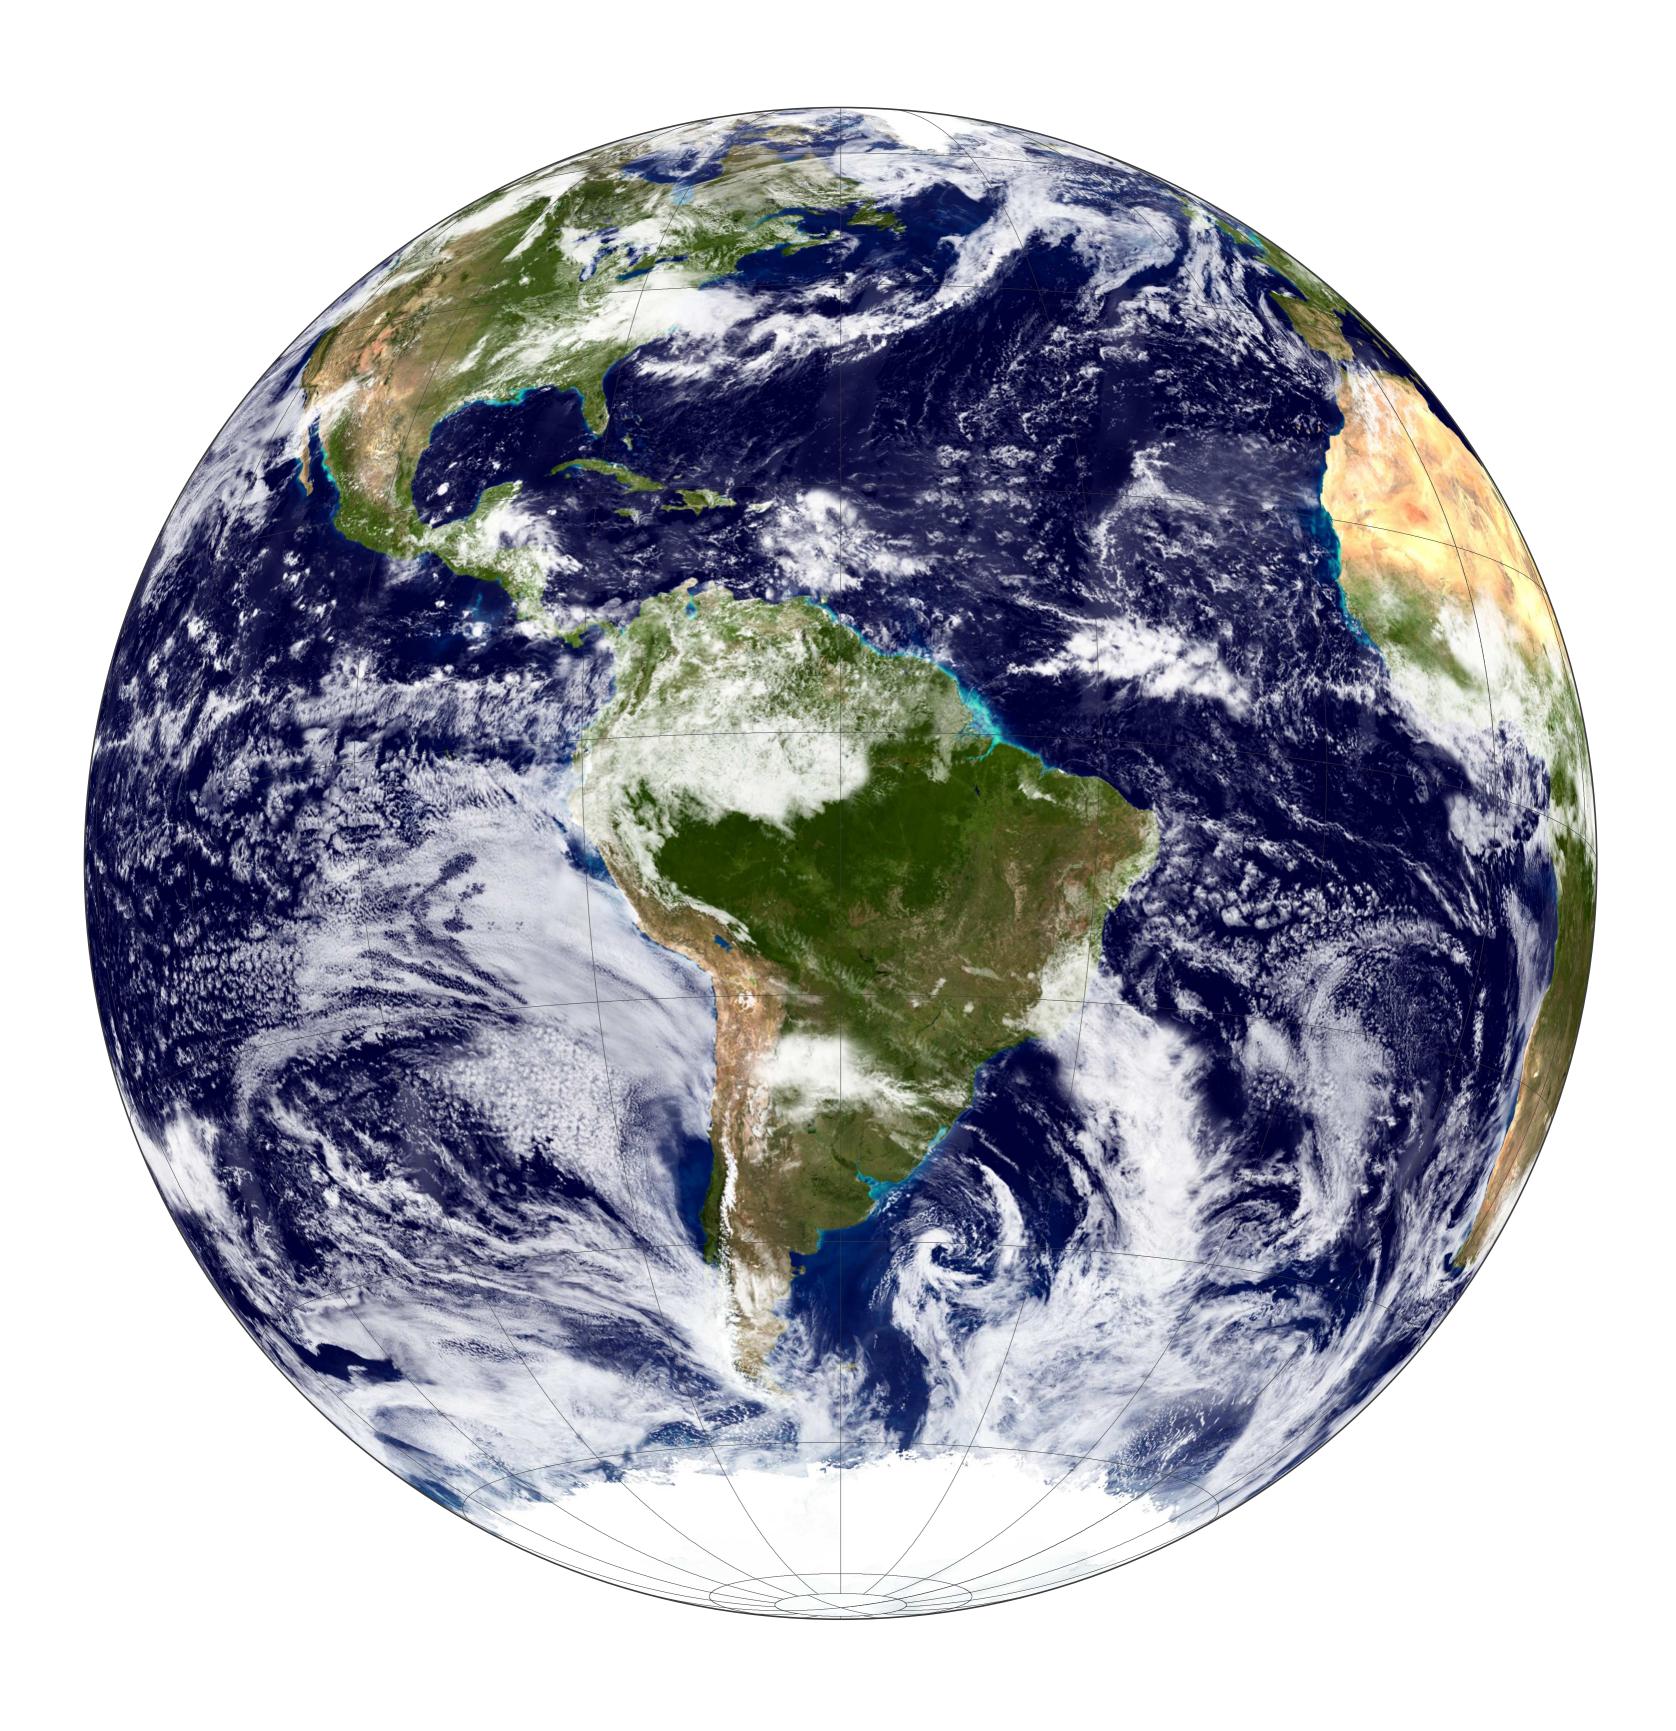

## South America: Satellite Image (Mosaic) - Surface, Ocean, Sea Ice and Clouds

South America: Satellite Image (Mosaic) - Surface, Ocean, Sea Ice and Clouds

## Parameter and used data:

Map Projection: Orthographic Projection; Center: lat -10° lon -60°; Visualized Data: Satellite image (NASA Blue Marble 2002) provided by <a href="http://visibleearth.nasa.gov">http://visibleearth.nasa.gov</a>, vector data: GSHHS and political borders by GMT (<a href="gmt.soest.hawaii.edu">gmt.soest.hawaii.edu</a>);