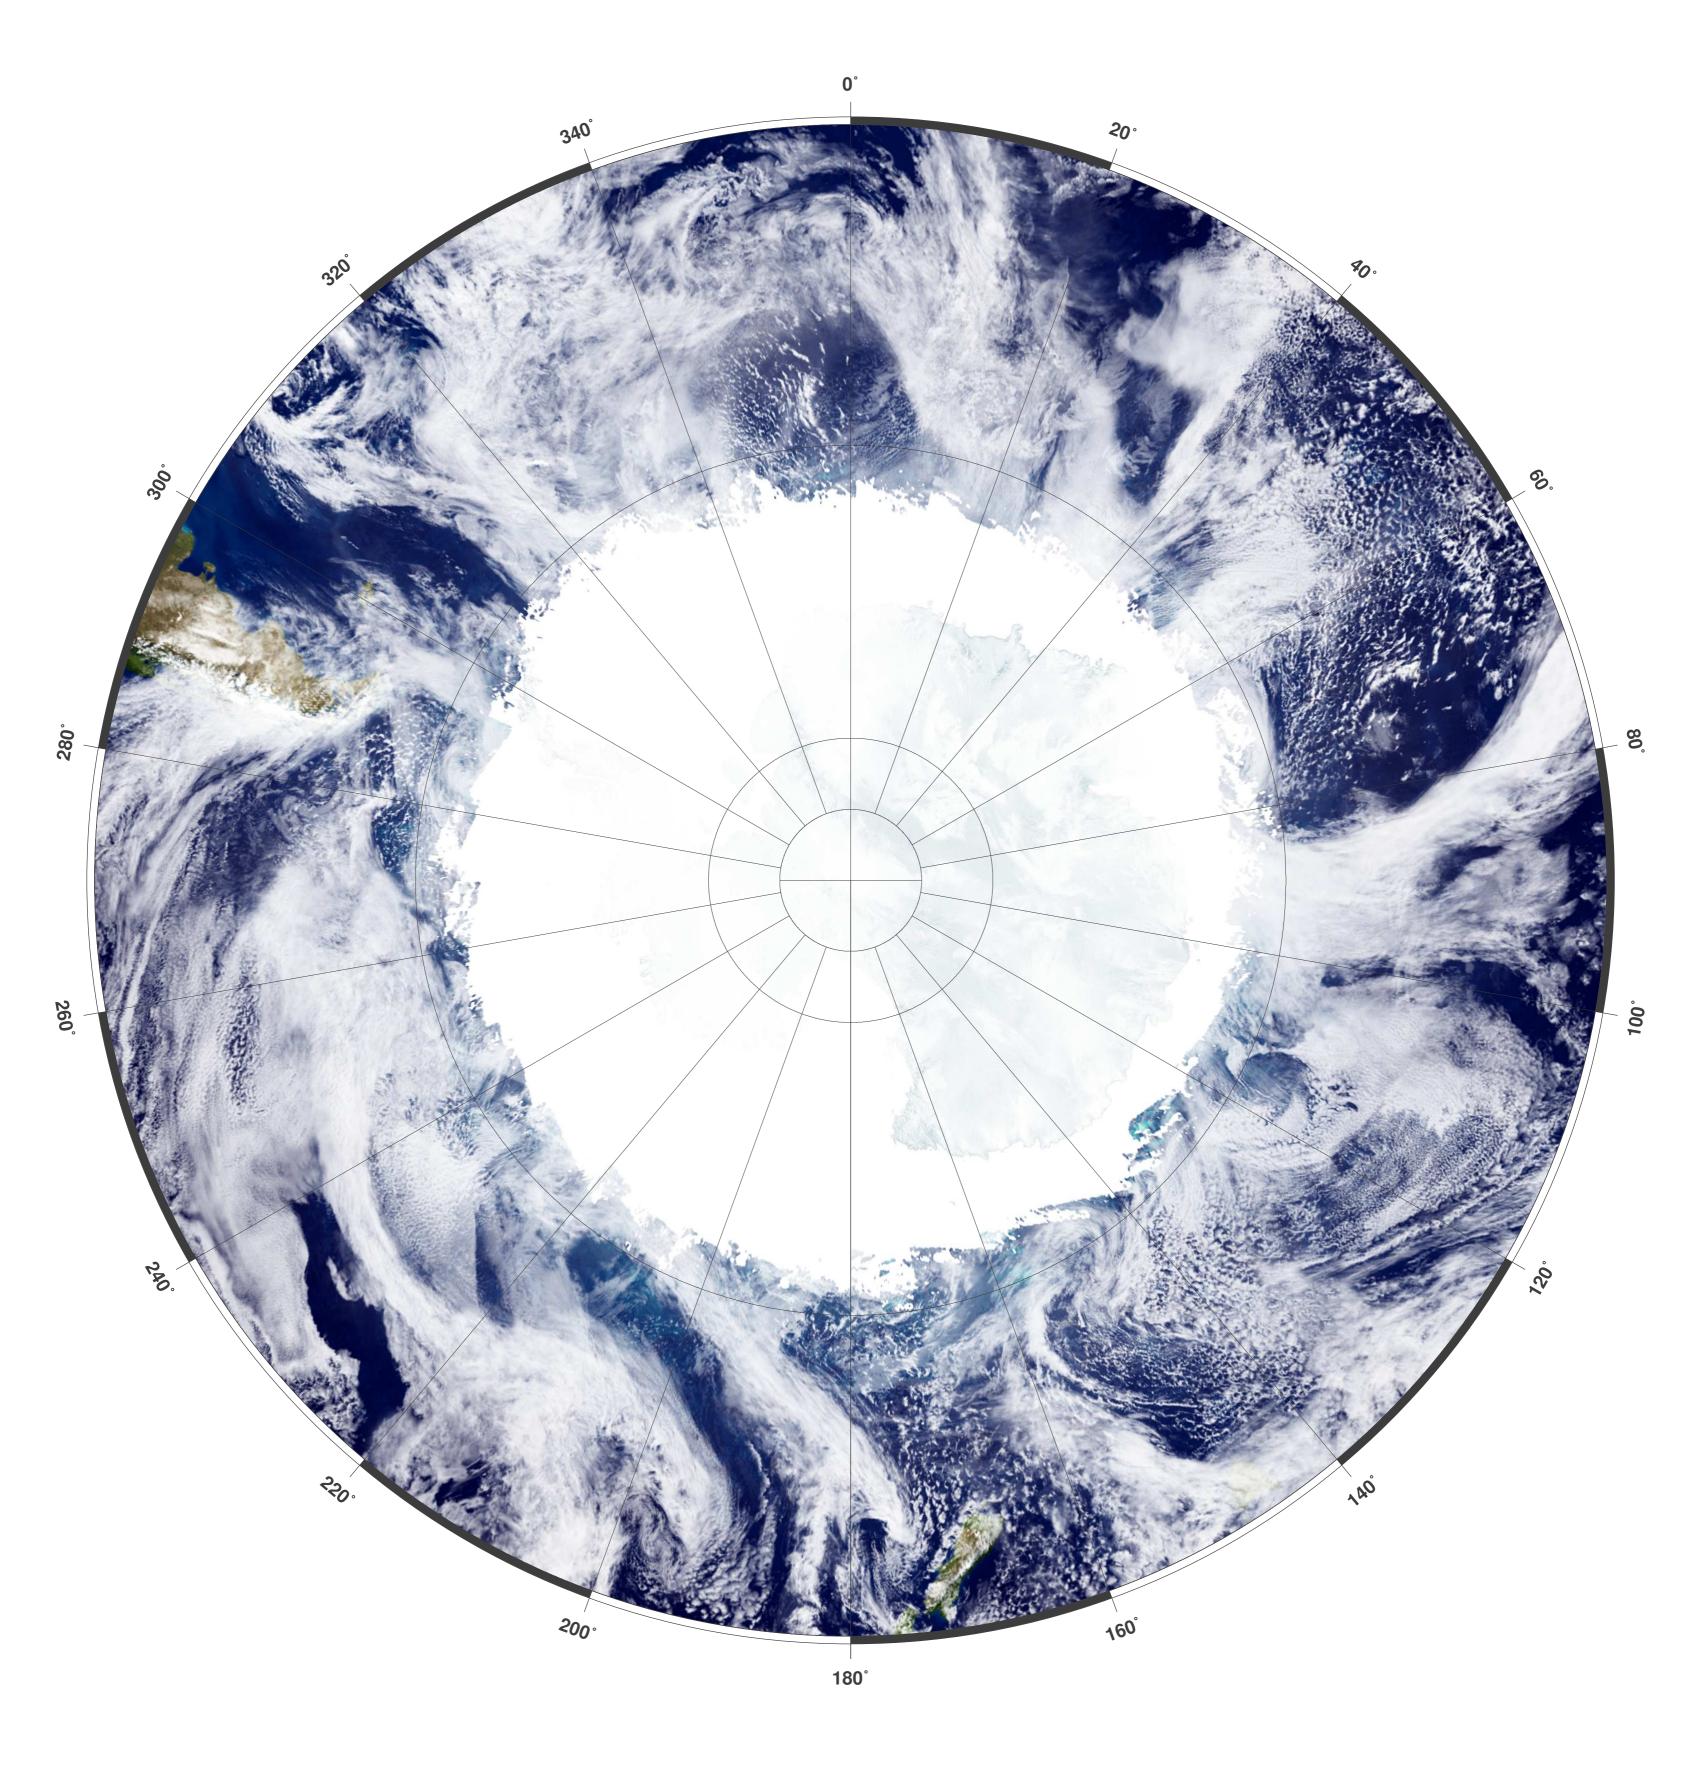

## Antarctica: Satellite Image (Mosaic) - Surface, Ocean, Sea Ice and Clouds

Antarctica: Satellite Image (Mosaic) - Surface, Ocean, Sea Ice and Clouds

## Parameter and used data:

Map Projection: Polar Stereographic Projection; Center: lat -90° lon 0°; Visualized Data: Satellite image (NASA Blue Marble 2002) provided by <a href="http://visibleearth.nasa.gov">http://visibleearth.nasa.gov</a>, vector data: GSHHS and political borders by GMT (<a href="gmt.soest.hawaii.edu">gmt.soest.hawaii.edu</a>);