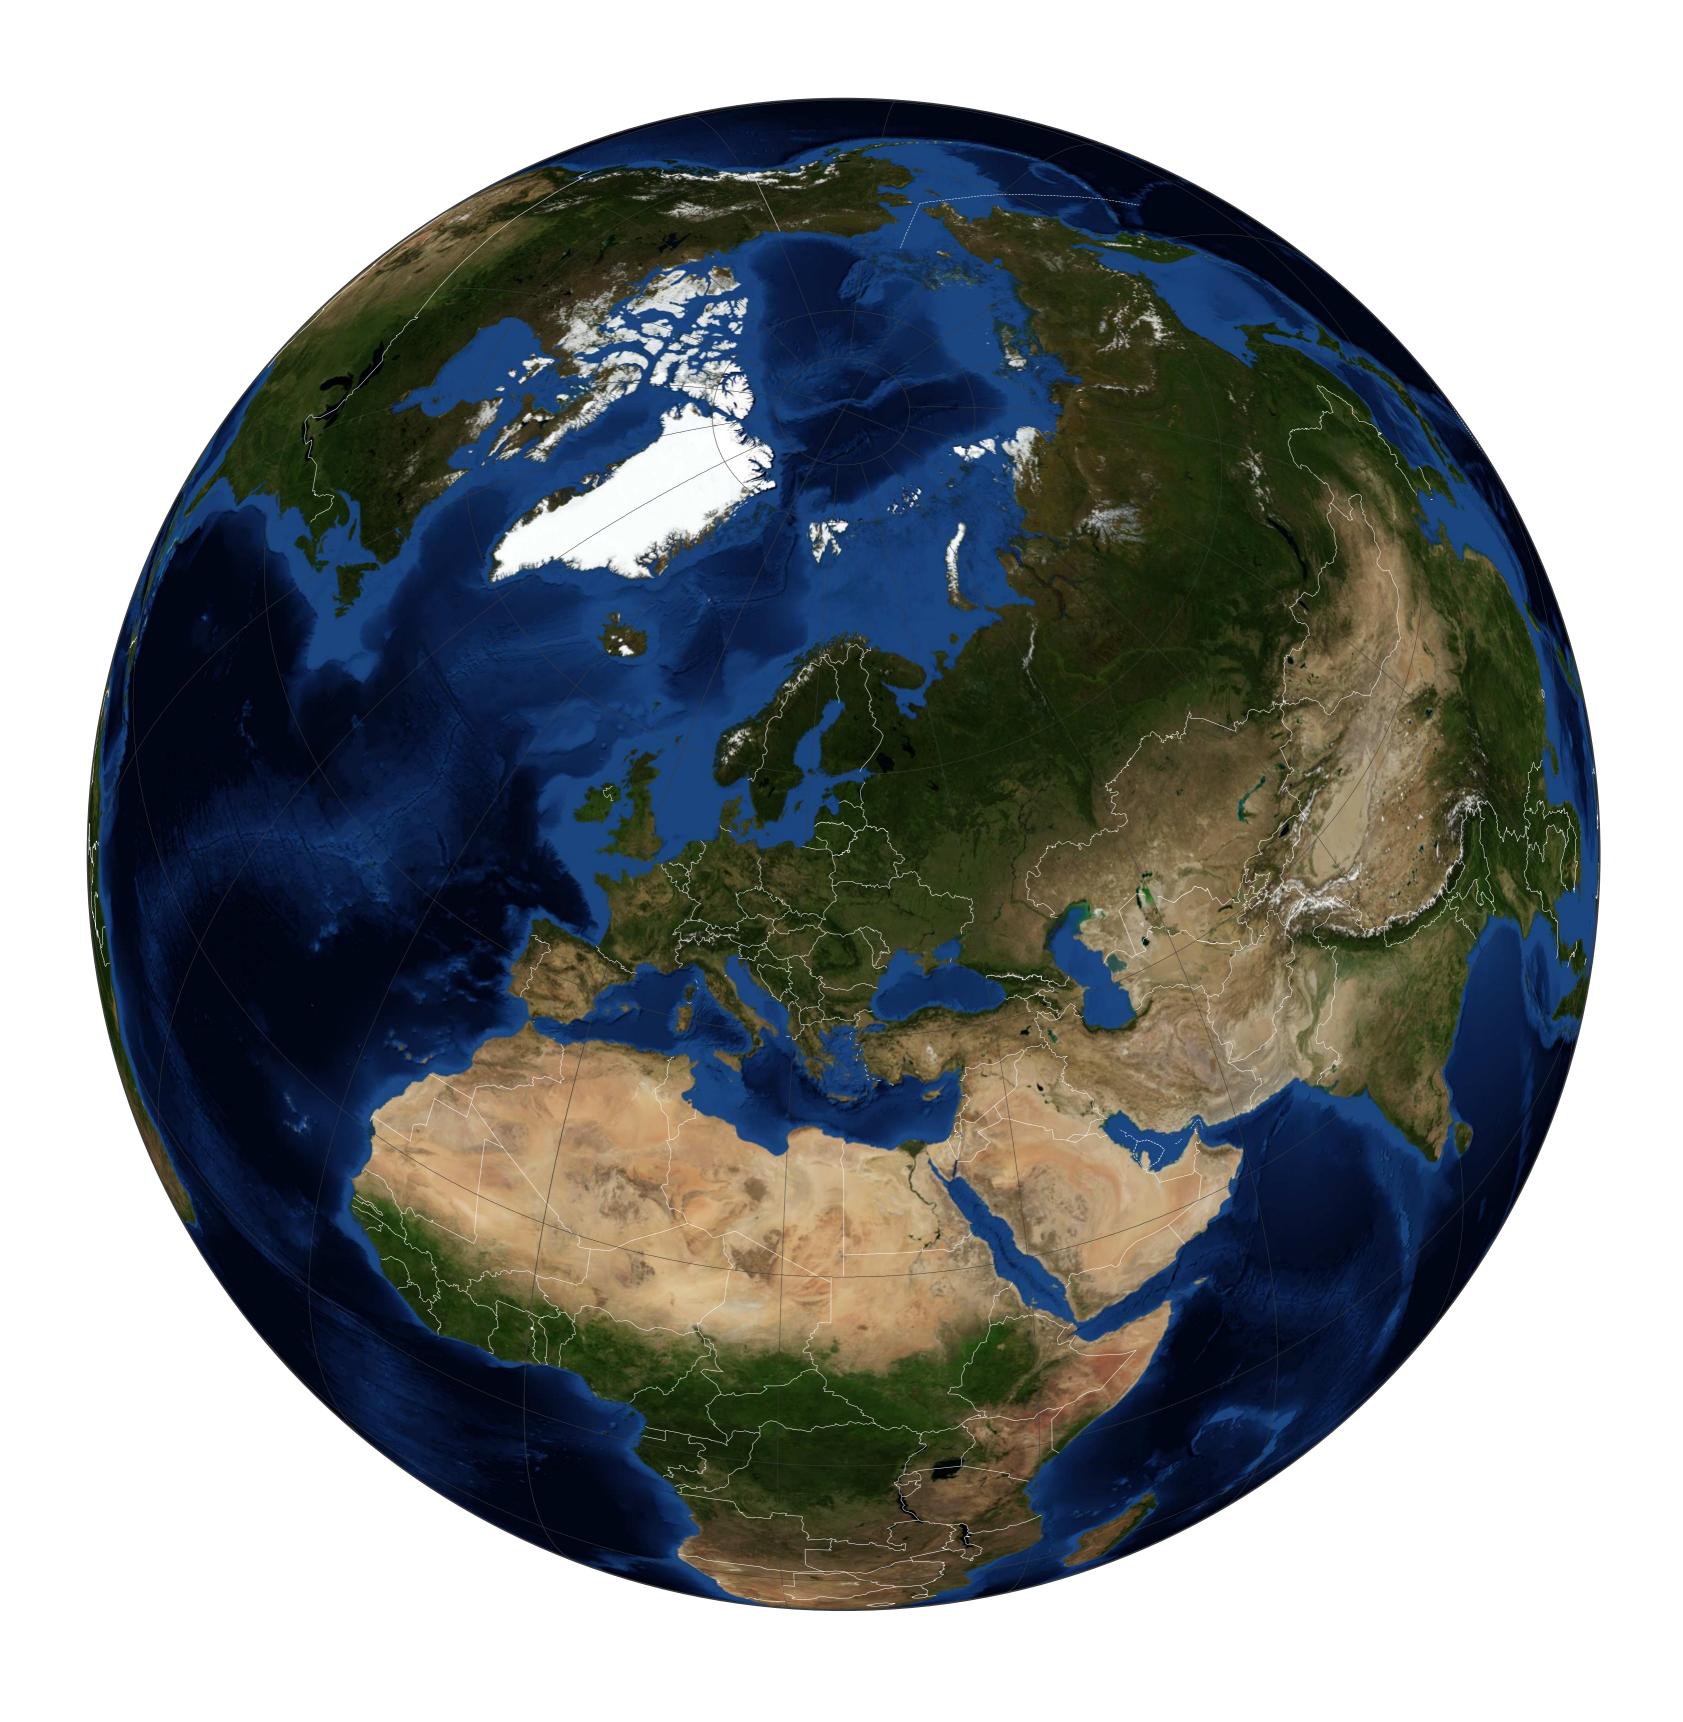

## Europe: Satellite Image (Mosaic) - Surface, Bathymetrie and Topography

<u>Europe:</u> Satellite Image (Mosaic) - Surface, Bathymetrie and Topography (with National Boundaries)

## Parameter and used data:

Map Projection: Orthographic Projection; Center: lat 54° lon 25°; Visualized Data: Satellite image (NASA Blue Marble NG) provided by <a href="http://visibleearth.nasa.gov">http://visibleearth.nasa.gov</a>, vector data: GSHHS and political borders by GMT (<a href="gmt.soest.hawaii.edu">gmt.soest.hawaii.edu</a>);