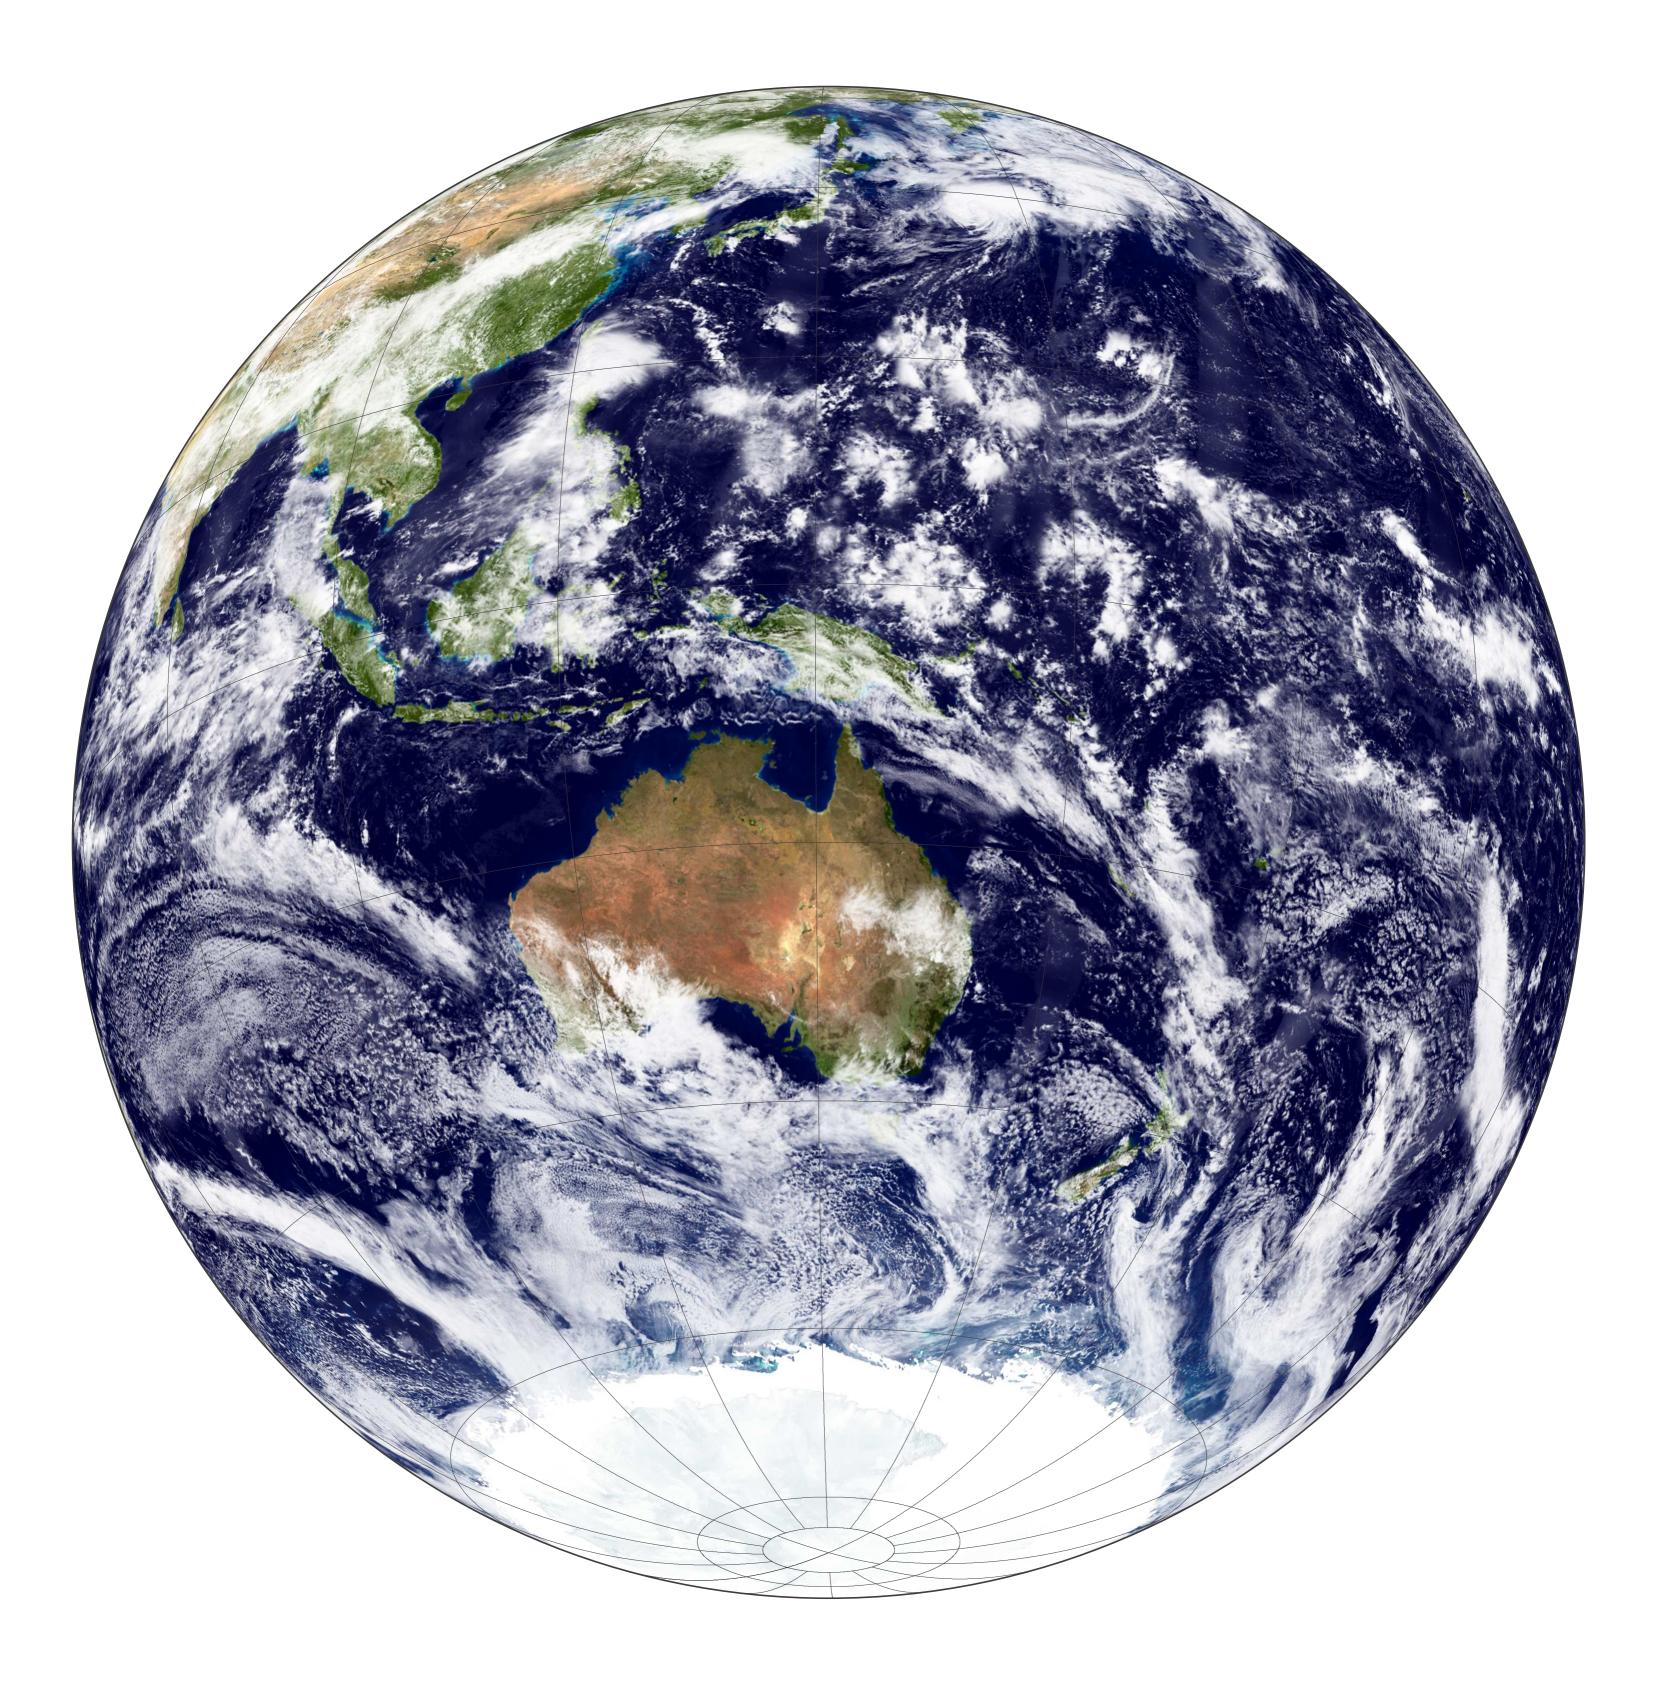

## Oceania: Satellite Image (Mosaic) – Surface, Ocean, Sea Ice and Clouds

## Oceania: Satellite Image (Mosaic) - Surface, Ocean, Sea Ice and Clouds

## Parameter and used data:

Map Projection: Orthographic Projection; Center: lat -20° lon 141°; Visualized Data: Satellite image (NASA Blue Marble 2002) provided by <a href="http://visibleearth.nasa.gov">http://visibleearth.nasa.gov</a>, vector data: GSHHS and political borders by GMT (gmt.soest.hawaii.edu);