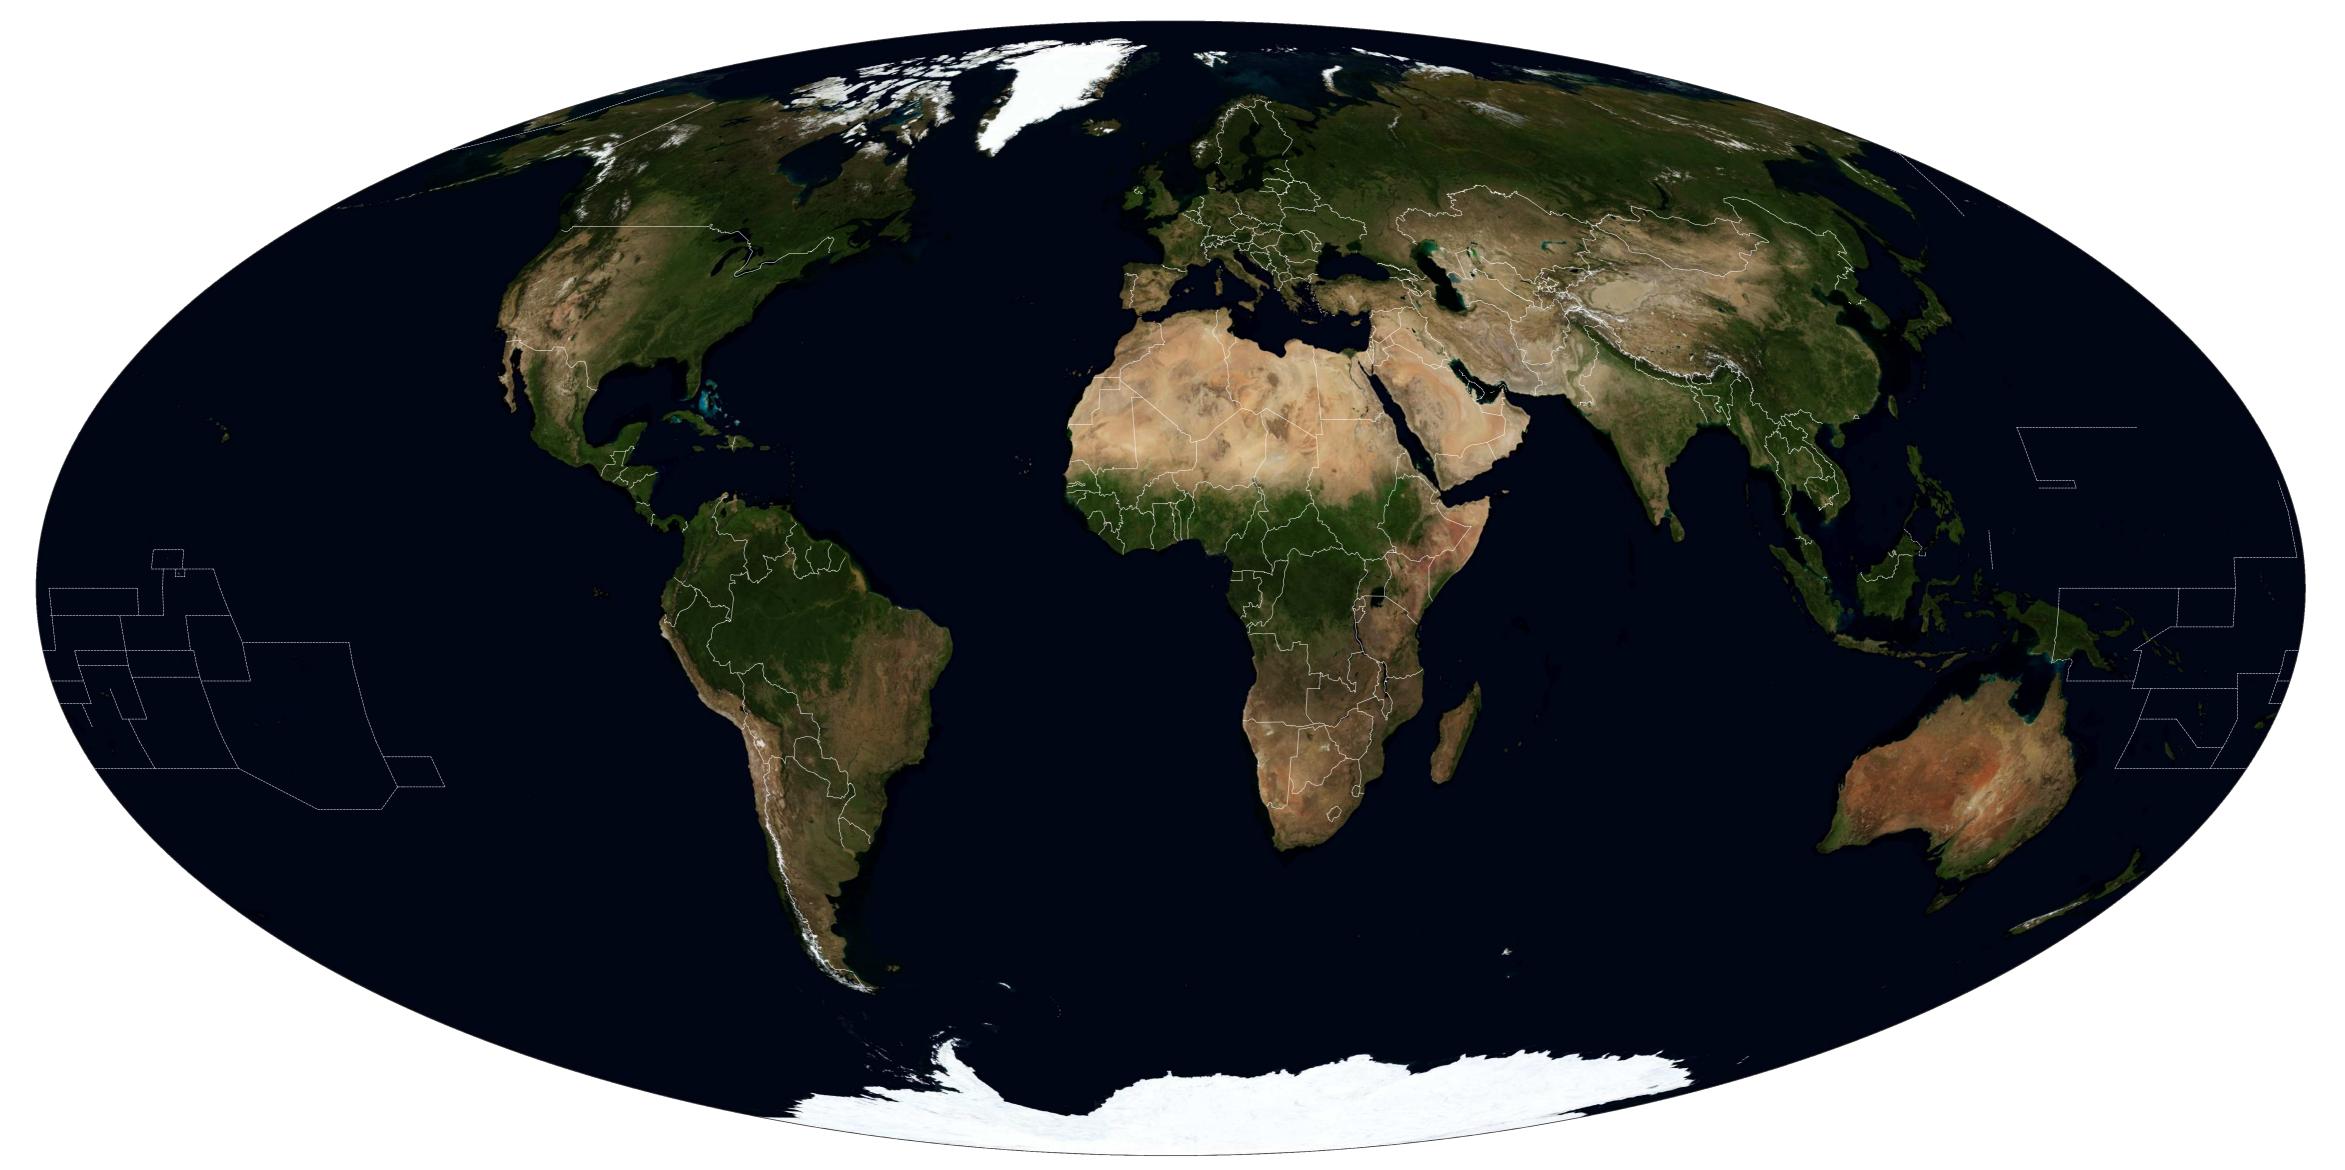

## World Map: Satellite Image (Mosaic) – Surface, Shallow Water and Topography (with National Boundaries)

## Map-License:

This map is licensed under the Creative Commons Attribution 3.0 License (<u>http://creativecommons.org/licenses/by/3.0/deed.en</u>). Please cite the GinkgoMaps-project and link back (<u>http://www.ginkgomaps.com</u>).

## Parameter and used data:

Map Projection: Mollweide; Central Meridian: 0° - Europe Centered; raster data: Satellite image (NASA Blue Marble NG) provided by http://visibleearth.nasa.gov, vector data: GSHHS and political borders by GMT (<u>gmt.soest.hawaii.edu</u>);